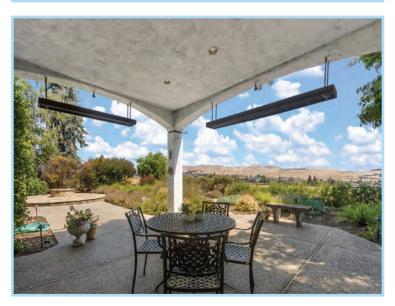

## **DESIGNER TOUCHES & BREATHTAKING VIEWS**

Rare opportunity. LARGE home, LARGE lot, LARGE view. Located at the end of a court close to Matthew Turner school and the Community park. This home offers 5 bedrooms 3.5 bathrooms with a JR suite on the main level perfect for multi generational living. Chefs kitchen features large island with sink, custom stove hood, double oven, six burner gas stove, large pantry and a beverage center, all this with astounding views. Special designer touches that include cozy banquette seating, molding, integrated refrigerator, beam ceilings, Italian tile floors, surround sound speakers throughout home and yard. Enjoy the breath views while entertaining in this low maintenance oversized yard. Stay cool under the patio during the summer and cuddle up to the fire pit during the cooler months. Plumbed gas for your grill. Large side yard with dog run and great storage.