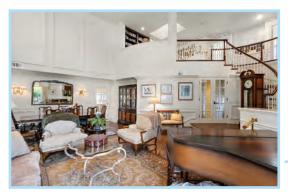

## **DESIGNER TOUCHES & BREATHTAKING VIEWS**

Rare opportunity. LARGE home, LARGE lot, LARGE view. Located at the end of a court close to Matthew Turner school and the Community park. This home offers 5 bedrooms 3.5 bathrooms with a JR suite on the main level perfect for multi generational living. Chefs kitchen features large island with sink, custom stove hood, double oven, six burner gas stove, large pantry and a beverage center, all this with astounding views. Special designer touches that include cozy banquette seating, molding, integrated refrigerator, beam ceilings, Italian tile floors, surround sound speakers throughout home and yard. Enjoy the breath views while entertaining in this low maintenance oversized yard. Stay cool under the patio during the summer and cuddle up to the fire pit during the cooler months. Plumbed gas for your grill. Large side yard with dog run and great storage.