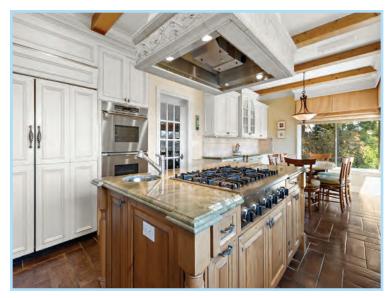

## **DESIGNER TOUCHES & BREATHTAKING VIEWS**

Rare opportunity. LARGE home, LARGE lot, LARGE view. Located at the end of a court close to Matthew Turner school and the Community park. This home offers 5 bedrooms 3.5 bathrooms with a JR suite on the main level perfect for multi generational living. Chefs kitchen features large island with sink, custom stove hood, double oven, six burner gas stove, large pantry and a beverage center, all this with astounding views. Special designer touches that include cozy banquette seating, molding, integrated refrigerator, beam ceilings, Italian tile floors, surround sound speakers throughout home and yard. Enjoy the breath views while entertaining in this low maintenance oversized yard. Stay cool under the patio during the summer and cuddle up to the fire pit during the cooler months. Plumbed gas for your grill. Large side yard with dog run and great storage.