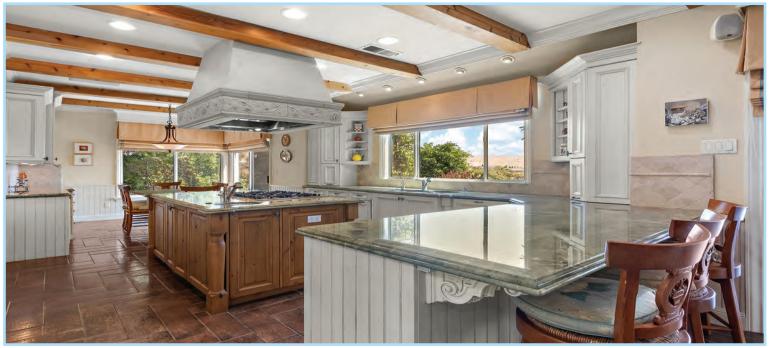

## **DESIGNER TOUCHES & BREATHTAKING VIEWS**

Rare opportunity. LARGE home, LARGE lot, LARGE view. Located at the end of a court close to Matthew Turner school and the Community park. This home offers 5 bedrooms 3.5 bathrooms with a JR suite on the main level perfect for multi generational living. Chefs kitchen features large island with sink, custom stove hood, double oven, six burner gas stove, large pantry and a beverage center, all this with astounding views. Special designer touches that include cozy banquette seating, molding, integrated refrigerator, beam ceilings, Italian tile floors, surround sound speakers throughout home and yard. Enjoy the breath views while entertaining in this low maintenance oversized yard. Stay cool under the patio during the summer and cuddle up to the fire pit during the cooler months. Plumbed gas for your grill. Large side yard with dog run and great storage.