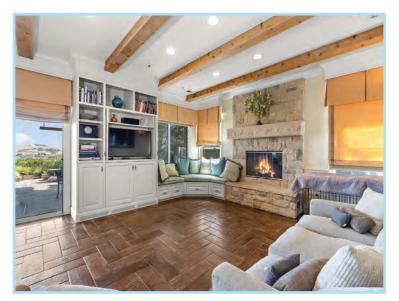

## **DESIGNER TOUCHES & BREATHTAKING VIEWS**

Rare opportunity. LARGE home, LARGE lot, LARGE view. Located at the end of a court close to Matthew Turner school and the Community park. This home offers 5 bedrooms 3.5 bathrooms with a JR suite on the main level perfect for multi generational living. Chefs kitchen features large island with sink, custom stove hood, double oven, six burner gas stove, large pantry and a beverage center, all this with astounding views. Special designer touches that include cozy banquette seating, molding, integrated refrigerator, beam ceilings, Italian tile floors, surround sound speakers throughout home and yard. Enjoy the breath views while entertaining in this low maintenance oversized yard. Stay cool under the patio during the summer and cuddle up to the fire pit during the cooler months. Plumbed gas for your grill. Large side yard with dog run and great storage.